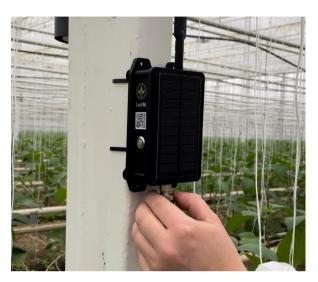

• Position the Leaf-Connect at your desired location above your crops.

Step 3: Attach the Sensor and install your sensor

- Secure the sensor to the underside of the Leaf-Connect.
- Install your sensor as described in the respective Sensor Guide.

Step 4: Power on the Leaf-Connect

- Turn on the Leaf-Connect on the side by pressing the power button inwards until it clicks into place.
- The green LED briefly turns on.

Step 5: Incorporate your sensor into Leaf-MyGrow