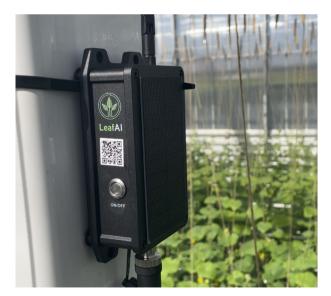

Step 4: Power on the Leaf-Connect

- Turn on the Leaf-Connect on the side by pressing the power button inwards until it clicks into place.
- The green LED briefly turns on.

Step 5: Incorporate your sensor into Leaf-MyGrow

- Scan the QR Code on your Leaf-Connect with your camera on your smartphone.
- Login with your email and password.
- Following the steps.

Your sensor has been added successfully!

You can display your data on Leaf-MyGrow https://mygrow.leafai.io