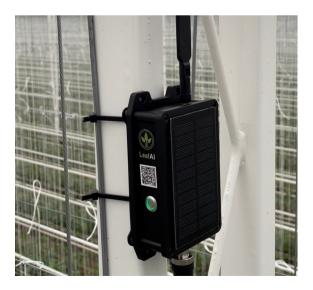

Step 4: Power on the Leaf-Connect

- Turn on the Leaf-Connect on the side by pressing the power button inwards until it clicks into place.
- The green LED briefly turns on.

Step 5: Incorporate your sensor into Leaf-MyGrow